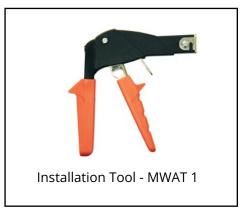

The MWA installation tool is available for easy one step expansion of the anchor. This tool eliminates the need to expand the anchor with a screw driver.