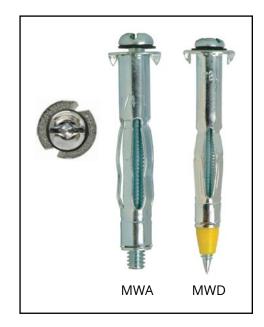

#### **▶ DESCRIPTION**

The UCAN Hollow Wall anchor is a light duty screw type expansion anchor designed specifically for fastening to cavity walls, constructed of drywall, plaster or wallboard. It is available in 1/8" to 1/4" screw sizes.

Once installed, the anchor creates a bearing surface with expanded arms guaranteeing a secure and reliable fixture.

This anchor comes complete with a combination head for both Robertson and slot screw drivers. It is also available in 1/8" size as a drive type which does not require a predrilled hole.

# **Combination Head Screw Type (MWA)**

| Part No. | Size   | Board Thickness<br>(Grip Range) | Drill bit |
|----------|--------|---------------------------------|-----------|
|          | inch   | inch                            | inch      |
| MWA 18XS | 1/8 XS | 0 - 1/2                         | 5/16      |
| MWA 18S  | 1/8 S  | 1/8 - 1/2                       | 5/16      |
| MWA 18SL | 1/8 SL | 1/8 - 3/4                       | 5/16      |
| MWA 18L  | 1/8 L  | 5/8 - 7/8                       | 5/16      |
| MWA 316S | 3/16 S | 1/8 - 5/8                       | 7/16      |
| MWA 316L | 3/16 L | 5/8 - 1-1/4                     | 7/16      |
| MWA 14S  | 1/4 S  | 1/8 - 5/8                       | 1/2       |
| MWA 14L  | 1/4 L  | 5/8 - 1-1/4                     | 1/2       |

## **Drive Type (MWD)**

| Part No. | Size   | Board Thickness<br>(Grip Range) |  |
|----------|--------|---------------------------------|--|
|          | inch   | inch                            |  |
| MWD 18S  | 1/8 S  | 1/8 - 1/2                       |  |
| MWD 18SL | 1/8 SL | 1/8 - 3/4                       |  |
| MWD 18L  | 1/8 L  | 1/8 - 3/4                       |  |