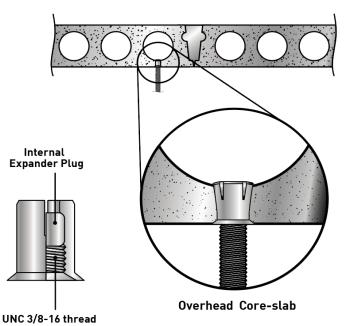

The matching UCAN setting tool provides correct setting everytime. The anchor is designed to provide reliable fastening in hollow core panels, pre-cast and post tension slabs.

### **TYPICAL APPLICATIONS:**

• Overhead fastenings into hollow core pre-cast and post tensioned slabs