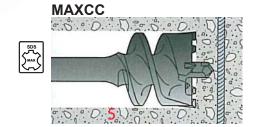

## **FEATURES**

- Accurate spot drilling (1)
- Chisel-shaped carbide teeth (2) allow for fast penetration
- Additional raker teeth (3) hollow out the entire core diameter so that no chiselling out is necessary
- High volume flutes (4) for fast removal of dust and debris
- · Long life
- · Low weight, reduced vibration
- One-piece unit transfers hammer energy to tool without damping losses
- Straight, circular holes and flat base (5)
- · Significantly improved performance when drilling rebar
- No need for starter bit or drift key