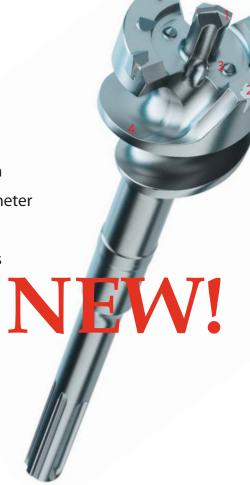

## **FEATURES**

- Accurate spot drilling (1)
- Chisel-shaped carbide teeth (2) allow for fast penetration
- Additional raker teeth (3) hollow out the entire core diameter so that no chiselling out is necessary
- High volume flutes (4) for fast removal of dust and debris
- · Long life
- · Low weight, reduced vibration
- One-piece unit transfers hammer energy to tool without damping losses
- Straight, circular holes and flat base (5)
- · Significantly improved performance when drilling rebar
- No need for starter bit or drift key